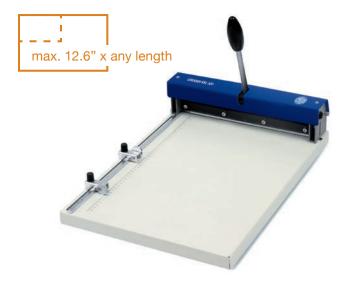

## KSL 320 12.6" MANUAL CREASER

| Description        | Specifications             |
|--------------------|----------------------------|
| Max. Stock Size    | 12.6" wide by any length   |
| Stock Weight       | 20lb bond - 20 pt          |
| Impression Control | Manual                     |
| Dimensions         | 20.88"L x 14.97"W x 4.71"H |
| Weight             | 18 lbs                     |
| Floor Model        | Tabletop                   |
| Score Blades       | 1                          |