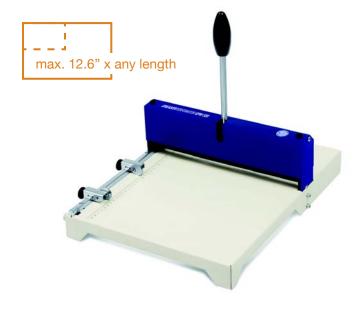

## GPM 320

## 12.6" MANUAL CREASE & PERF

Made in Europe, these quality built table top units are a great edition for short run applications and mock-ups. Two paper stops for additional ease of use and increased productivity.

| Description        | Specifications              |
|--------------------|-----------------------------|
| Max. Stock Size    | 12.6" wide by any length    |
| Stock Weight       | 20lb bond - 20 pt           |
| Impression Control | Manual                      |
| Dimensions         | 18.51"L x 14.57"W x 14.18"H |
| Weight             | 24 lbs                      |
| Floor Model        | Tabletop                    |
| Perf Blades        | 1                           |
| Score Blades       | 1                           |