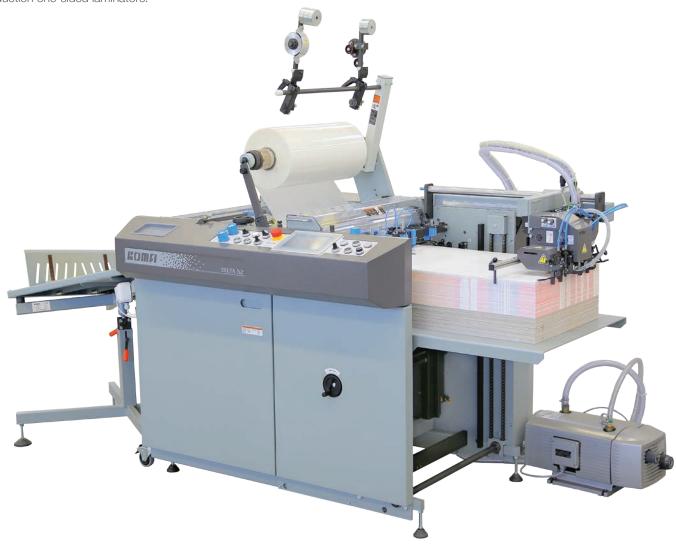

# KOMFI® - DELTA 52

## **COMMERCIAL LAMINATING SYSTEM**

The Delta 52 laminator is well-known as the legendary machine that revolutionized one-sided laminating. The Delta 52 consistently delivers. Continually updated and improved, the current Delta easily keeps its place as the benchmark for all production one-sided laminators.

## **FEATURES**

- Robust and reliable solution for on demand and commercial lamination
- Automatic sheet feeding via Komfi® designed feeding head
- Laminating nip roller heated with 3 zone electrical heating system
- Automatic sheet separation using cutting knives
- Application: medium to high volume printing, publishing and packaging production
- Suitable for round-the-clock industrial production