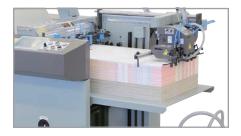

#### INTEGRATED DEEP PILE FEEDER

Automatic sheet feeding with Komfi® designed high-performance feeding head.