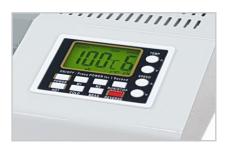

LCD Control panel with adjustable heat and speed control. Reverse button and memory function.

|                | Specifications                   |
|----------------|----------------------------------|
| Pouch Size     | up to 13.19" wide                |
| Speed          | up to 4.5' per min. / Adjustable |
| Film Thickness | 3.0 mil up to 10.0 mil           |
| Temperature    | Hot and Cold / Adjustable        |
| Warm Up Time   | 5 Minutes                        |
| Heating System | 6 Rollers / Cooling Fan          |