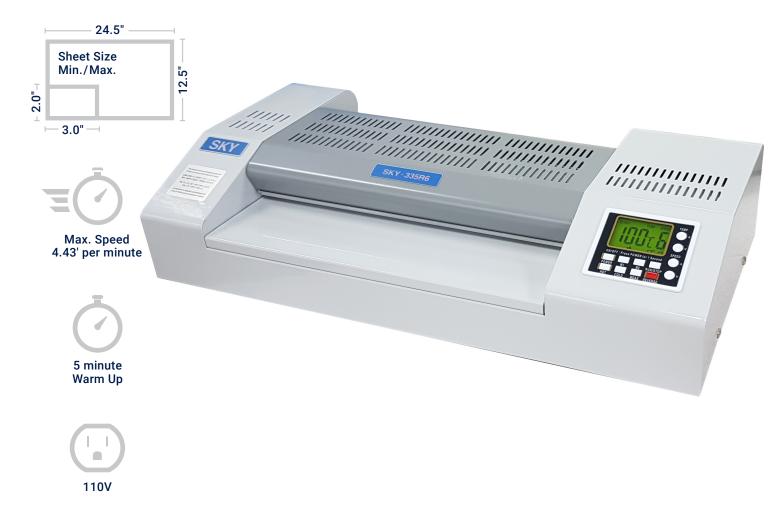

## **DURALAM** POUCH PRO 335

The Duralam Pouch Pro 335 is built with a durable and long lasting design. Four heated and two cooling rollers for crystal clear lamination. Boasting a lineup of professional features to provide maximum adhesion to digital prints.

LCD Control panel with adjustable heat and speed control. Reverse button and memory function.

|                | Specifications                   |
|----------------|----------------------------------|
| Pouch Size     | up to 13.19" wide                |
| Speed          | up to 4.5' per min. / Adjustable |
| Film Thickness | 3.0 mil up to 10.0 mil           |
| Temperature    | Hot and Cold / Adjustable        |
| Warm Up Time   | 5 Minutes                        |
| Heating System | 6 Rollers / Cooling Fan          |

|            | Specifications                                |
|------------|-----------------------------------------------|
| Features   | LCD Control, Memory Function & Reverse Button |
| Electrical | 110V                                          |
| Dimensions | 21.47"L x 9.85"W x 4.93"H                     |
| Weight     | 12 lbs                                        |
| Warranty   | 90 Days Parts and Labor                       |