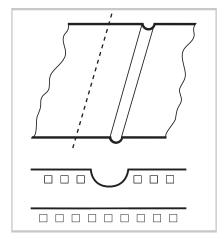

**Perforating & Creasing** 

|                                 | Specifications                                   |
|---------------------------------|--------------------------------------------------|
| Dimensions                      | 49.25" L x 26.6" W x 20.48" H + Stand            |
| Speed                           | 2500 SPH                                         |
| Paper Grammage                  | 80 - 400 gsm Creasing / 80 - 250 gsm Perforating |
| Feeder                          | Friction                                         |
| Numbering or Creasing Positions | 15                                               |
| Weight                          | 200 lbs                                          |
| Voltage / Frequency             | 110 Volt / 15 Amp                                |
| Job Memory                      | 5 Programs                                       |
| Perf Blade Included             | 7 TPI Knife                                      |
| Microperf Options               | 30 TPI Knife                                     |