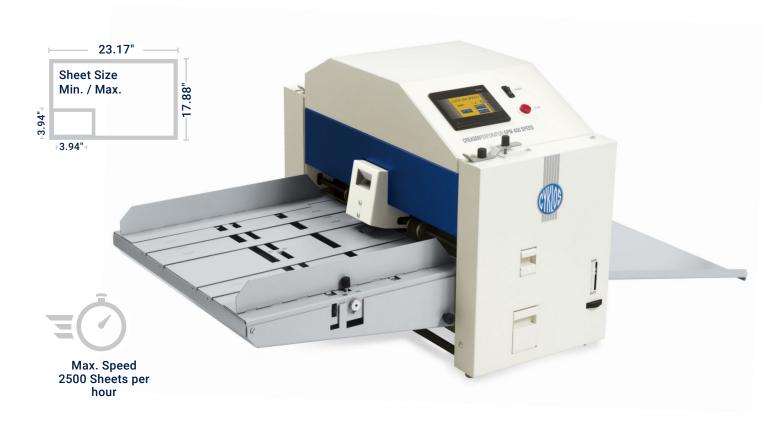

## **Features**

- Reliable friction feeding with speeds of up to 2500 letter size sheets per hour
- Large work table and working width suitable for 4.25" x 5.5" paper formats
- Touch screen display for easy setting of distance and number of creases
- Program storage
- Two widths of fine creasing channels
- Easily exchangeable creasing and perforating tools
- High-quality anvil perforation
- Angle-adjustable paper stops on feeding table
- Adjustable feed pressure
- Telescopic feed table
- Batching

**Perforating & Creasing** 

|                                 | Specifications                                   |
|---------------------------------|--------------------------------------------------|
| Dimensions                      | 49.25" L x 26.6" W x 20.48" H + Stand            |
| Speed                           | 2500 SPH                                         |
| Paper Grammage                  | 80 - 400 gsm Creasing / 80 - 250 gsm Perforating |
| Feeder                          | Friction                                         |
| Numbering or Creasing Positions | 15                                               |
| Weight                          | 200 lbs                                          |
| Voltage / Frequency             | 110 Volt / 15 Amp                                |
| Job Memory                      | 5 Programs                                       |
| Perf Blade Included             | 7 TPI Knife                                      |
| Microperf Options               | 30 TPI Knife                                     |