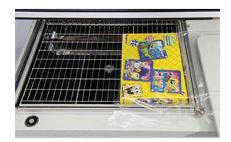

## COMPACK 5800i

Commercial quality shrink machine made for the fast lane!

With electronic heat control, magnetic hold down and intelligent sealing system(22"x17.3") your shrink jobs will be handled efficiently and economically.

- Maximum Product Dimensions: 17.7"x11.8"x5.9"
- Packaging Speed: 7-12 packs/min
- Requirements: Tri-phase Electricity, POF Shrink Film

|                            | COMPACK 5800i Specifications                          |
|----------------------------|-------------------------------------------------------|
| Max Film Width             | 19.7" (500 mm)                                        |
| Installed Power            | 230V, 1 phase, 17 Amp                                 |
| Consumption                | 5 kW (Max.)/ 3 kW (Average)                           |
| Chamber Size               | 22.84" x 17.33" x 9.85" (580 x 440 x 250 mm)          |
| Dimensions<br>(AxBxCxD)    | 48.03" x 28.74" x 10.62" (1220 x 730 x 1140 x 270 mm) |
| Palletized Size<br>(WxLxH) | 31.5" x 47.25" x 30.31" (800 x 1200 x 770 mm)         |
| Weight                     | 265 lb (Net) / 330 lb {120 kg (Net) / 150 kg (Gross)} |