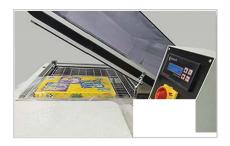

## COMPACK 5800i

Commercial quality shrink machine made for the fast lane!

With electronic heat control, magnetic hold down and intelligent sealing system(22"x17.3") your shrink jobs will be handled efficiently and economically.

- Maximum Product Dimensions: 17.7"x11.8"x5.9"
- Packaging Speed: 7-12 packs/min
- Requirements: Tri-phase Electricity, POF Shrink Film

|                            | COMPACK 5800i Specifications                          |
|----------------------------|-------------------------------------------------------|
| Max Film Width             | 19.7" (500 mm)                                        |
| Installed Power            | 230V, 1 phase, 17 Amp                                 |
| Consumption                | 5 kW (Max.)/ 3 kW (Average)                           |
| Chamber Size               | 22.84" x 17.33" x 9.85" (580 x 440 x 250 mm)          |
| Dimensions<br>(AxBxCxD)    | 48.03" x 28.74" x 10.62" (1220 x 730 x 1140 x 270 mm) |
| Palletized Size<br>(WxLxH) | 31.5" x 47.25" x 30.31" (800 x 1200 x 770 mm)         |
| Weight                     | 265 lb (Net) / 330 lb {120 kg (Net) / 150 kg (Gross)} |