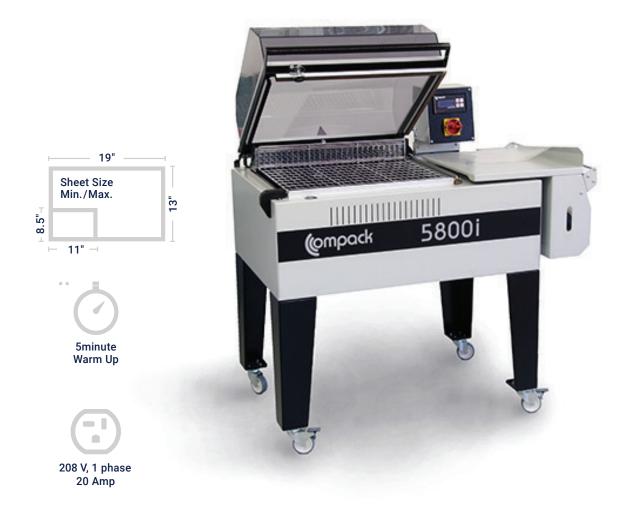

## COMPACK 5800i

Commercial quality shrink machine made for the fast lane!

With electronic heat control, magnetic hold down and intelligent sealing system(22"x17.3") your shrink jobs will be handled efficiently and economically.

- Maximum Product Dimensions: 17.7"x11.8"x5.9"
- Packaging Speed: 7-12 packs/min
- Requirements: Tri-phase Electricity, POF Shrink Film

|                            | COMPACK 5800i Specifications                          |
|----------------------------|-------------------------------------------------------|
| Max Film Width             | 19.7" (500 mm)                                        |
| Installed Power            | 230V, 1 phase, 17 Amp                                 |
| Consumption                | 5 kW (Max.)/ 3 kW (Average)                           |
| Chamber Size               | 22.84" x 17.33" x 9.85" (580 x 440 x 250 mm)          |
| Dimensions<br>(AxBxCxD)    | 48.03" x 28.74" x 10.62" (1220 x 730 x 1140 x 270 mm) |
| Palletized Size<br>(WxLxH) | 31.5" x 47.25" x 30.31" (800 x 1200 x 770 mm)         |
| Weight                     | 265 lb (Net) / 330 lb {120 kg (Net) / 150 kg (Gross)} |