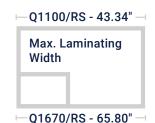

|                                         | DURALAM Q1100/RS Specifications & Q1670/RS Specifications |
|-----------------------------------------|-----------------------------------------------------------|
| Laminating Roll Core Size               | 3" Core                                                   |
| Heat Type                               | Hot Roll                                                  |
| Max. Roll Diameter                      | 7"                                                        |
| Max. Laminating Width                   | 43.34" / 65.80"                                           |
| Max. Film Thickness                     | 10.0 mil                                                  |
| Max. Gap                                | 1/2"                                                      |
| Max. Speed                              | 9.84' per minute                                          |
| Variable Speed                          | Yes                                                       |
| Adjustable Temp. Control                | Yes                                                       |
| Independent Top/Bottom<br>Temp. Control | Yes                                                       |
| Hot & Cold Lamination                   | Yes                                                       |
| Cooling Fans                            | Yes                                                       |
| Reverse Switch                          | Yes                                                       |
| Foot Switch                             | Yes                                                       |
| Side Slitters                           | No                                                        |
| Slide Cutter - Rear                     | Yes                                                       |
| Auto Shut-off                           | Yes                                                       |
| Electrical Requirements                 | 220-240 volt / 15 Amp                                     |
| Dimensions                              | 59.10"L x 49.25"H x 27.97"D / 78.80"L x 49.25"H x 27.97"D |
| Warranty                                | 1 year parts & labour                                     |