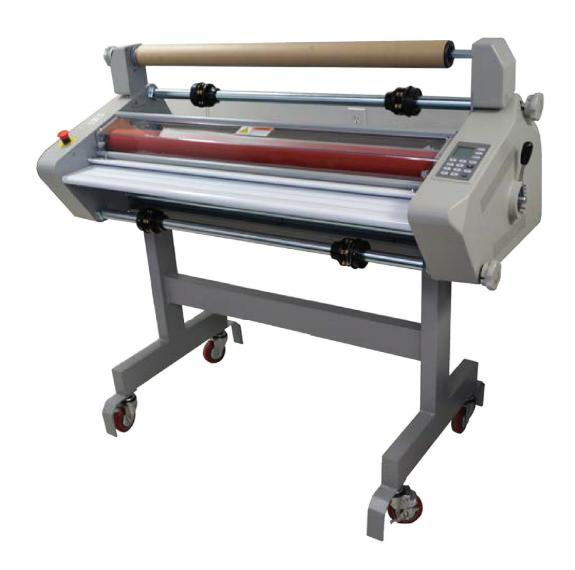

## **DURALAM** Q1100/RS & Q1670/RS

Wide format range includes capabilities to laminate and mount up to  $\frac{1}{2}$ " using thermal or PSA films accommodating a wide range of applications. High quality silicone rollers and infrared quartz heaters with turbo cooling fan for enduring results.