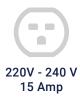

|                                         | DURALAM Q1100/RS Specifications & Q1670/RS Specifications |
|-----------------------------------------|-----------------------------------------------------------|
| Laminating Roll Core Size               | 3" Core                                                   |
| Heat Type                               | Hot Roll                                                  |
| Max. Roll Diameter                      | 7"                                                        |
| Max. Laminating Width                   | 43.34" / 65.80"                                           |
| Max. Film Thickness                     | 10.0 mil                                                  |
| Max. Gap                                | 1/2"                                                      |
| Max. Speed                              | 9.84' per minute                                          |
| Variable Speed                          | Yes                                                       |
| Adjustable Temp. Control                | Yes                                                       |
| Independent Top/Bottom<br>Temp. Control | Yes                                                       |
| Hot & Cold Lamination                   | Yes                                                       |
| Cooling Fans                            | Yes                                                       |
| Reverse Switch                          | Yes                                                       |
| Foot Switch                             | Yes                                                       |
| Side Slitters                           | No                                                        |
| Slide Cutter - Rear                     | Yes                                                       |
| Auto Shut-off                           | Yes                                                       |
| Electrical Requirements                 | 220-240 volt / 15 Amp                                     |
| Dimensions                              | 59.10"L x 49.25"H x 27.97"D / 78.80"L x 49.25"H x 27.97"D |
| Warranty                                | 1 year parts & labour                                     |