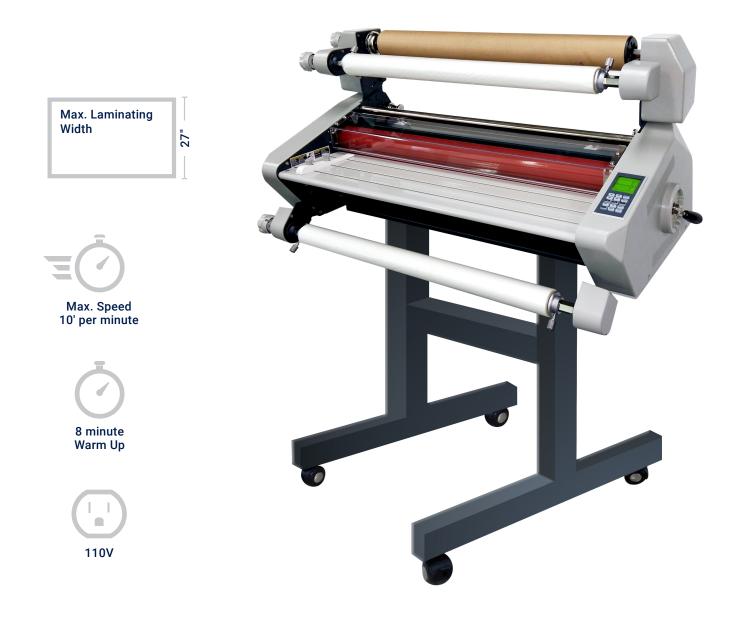

## **EXCELAM**-PLUS 27 DCRSE

EXCELAM PLUS 27DCRSE 27" laminator is suitable for photocopy centers and graphic print shops as this machine has a multi-step pressure device (6 manually adjustable settings) which controls roller tension in accordance with various types of materials. This laminator is ideal for pictures, posters, inkjet prints and advertising paper lamination as well as mounting up to 3/16" (5mm) thick. Independent temperature control of top and bottom roller assures excellent lamination results of both inkjet and photographic prints. The EXCELAM PLUS 27DCRSE offers exceptional high-capacity performance for hot laminating (for both one & two sided - equipped with decurling bar), cold laminating & mounting. Ideal for design proofing for mass production, posters, POP signs, menus, book covers, labels, business cards & more!

### **FEATURES:**

- This machine has side slitters
- Variable speed (key pad control up to 10' per minute)
- Variable temperature key pad control up to 300 degrees Fahrenheit
- Laminates 1.0 mil 10.0 mil thickness
- Front roller diameter of 2.167"
- Rear roller diameter of 1.576"
- Infrared heated rollers for enhanced adhesion capacity, cooling system.
- Complete with stand and 1" core adaptors and 3" core adaptors.

#### **DE-CURLING BAR INSTALLED**

|                       | EXCELAM-PLUS 27 DCRSE Specifications |                         |                              |
|-----------------------|--------------------------------------|-------------------------|------------------------------|
| Max. Laminating Width | 685 mm (27")                         | Max. Mounting Thickness | 5 mm (3/16")                 |
| Substrate Thickness   | 80 - 350 g/m²                        | Front Roller Diameter   | 55 mm (2.167")               |
| Max. Laminating Speed | 3m (10') per min.                    | Rear Roller Diameter    | 40 mm (1.576")               |
| Film Core             | 1", 3"                               | Cooling System          | Blower                       |
| Laminate Films        | 1.0 mil - 10.0 mil thickness         | Type of Main Motor      | DC W - Geared Motor<br>36V70 |
| Operating Temperature | Max. 150°C (302°F)                   |                         |                              |
| Warm Up Time          | 8 Minutes                            | Type of Rewinder Motor  | Link to Main Motor           |
| Heating System        | Hot Roller Internal Infrared Heater  | Stand                   | X / O                        |
| Speed / Temp. Control | Key Pad Number Direct                | Dimensions (W x L x H)  | 36.61" x 17.71" x 17.20"     |
| Power Requirements    | 110 Volt                             | Pressure Adjustment     | Manual (6step)               |