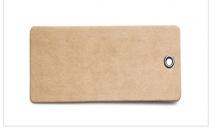

**Display Use Case** 

**Standard Eyelet Dimensions** 

|               | Specifications      |  |  |
|---------------|---------------------|--|--|
| Working depth | 3.35 inch / 85 mm   |  |  |
| Width         | 11.61 inch / 295 mm |  |  |
| Depth         | 12.99 inch / 330 mm |  |  |
| Height        | 14.96 inch / 380 mm |  |  |
| Weight        | 12 kg / 26.45 lb    |  |  |