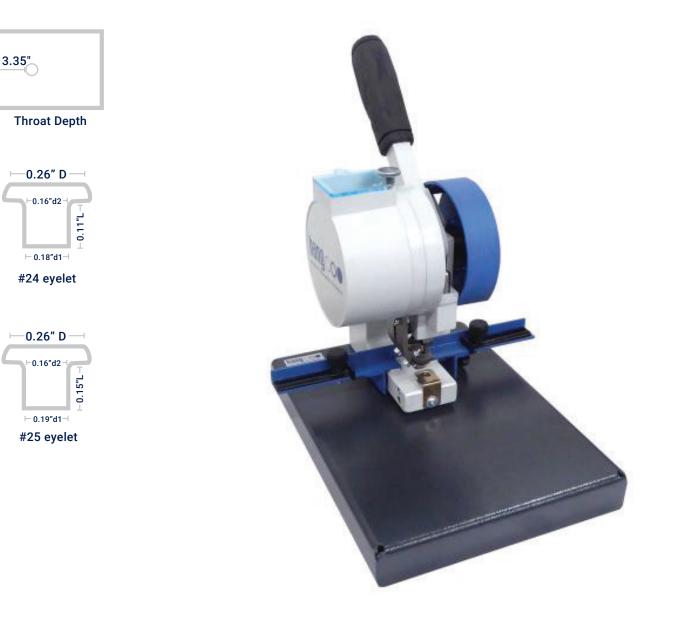

**Display Use Case** 

**Standard Eyelet Dimensions** 

|               | Specifications      |  |  |
|---------------|---------------------|--|--|
| Working depth | 3.35 inch / 85 mm   |  |  |
| Width         | 11.61 inch / 295 mm |  |  |
| Depth         | 12.99 inch / 330 mm |  |  |
| Height        | 14.96 inch / 380 mm |  |  |
| Weight        | 12 kg / 26.45 lb    |  |  |

| Standard Eyelet Dimension |       |       |       |       |  |
|---------------------------|-------|-------|-------|-------|--|
| Eyelet                    | D     | d1    | L     | d2    |  |
| #24                       | 0.26" | 0.18" | 0.11" | 0.16" |  |
| #25                       | 0.26" | 0.19" | 0.15" | 0.16" |  |