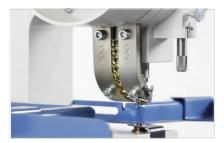

Adjustable rear and side stops

Eyelets with inner diameters of 4 mm or 5.5 mm with self-punching eyelets: up to 20 sheets with 80 g/m2 paper or material thickness up to 2 mm

**Detail View Eyelet Channel** 