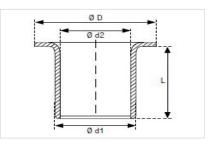

| Standard Eyelet Dimension |       |       |       |       |  |
|---------------------------|-------|-------|-------|-------|--|
| Eyelet                    | D     | d1    | L     | d2    |  |
| #24                       | 0.26" | 0.18" | 0.11" | 0.16" |  |
| #25                       | 0.26" | 0.19" | 0.15" | 0.16" |  |