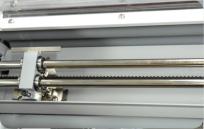

Deep Pile Fully-Automatic Feeding Head is Optional

**Touch Screen and Speed Control** 

Flying Knife Sheet Separation

|              | PODTOPIC-380RZ Specifications               | PODTOPIC-380RZ Auto Specifications |
|--------------|---------------------------------------------|------------------------------------|
| Sheet Size   | Min. 7" x 8.25" / Max. 15" x 48"            | Min. 8" x 10" / Max. 15" x 19.75"  |
| Speed        | Up to 39' / min.                            | Up to 39' / Min.                   |
| Warm Up      | 5 min. / Dual Infrared Heating Technology   |                                    |
| Cutting      | Flying Knife Sheet Separation               | Sheet Separation                   |
| Lamination + | SleekerDigital™                             |                                    |
| Functions    | Folding Feeding Tray / Overlap Control      | Overlap Control                    |
| Optional     | Sheet Size Extension Accepts up to 47.24" L | _                                  |
| Unit Size    | 65.5"L x 28.5"W x 53"H                      | 67"L x 29"W x 54"H                 |
| Electrical   | 15 amp / 220volt, NEMA 6-15 plug            |                                    |