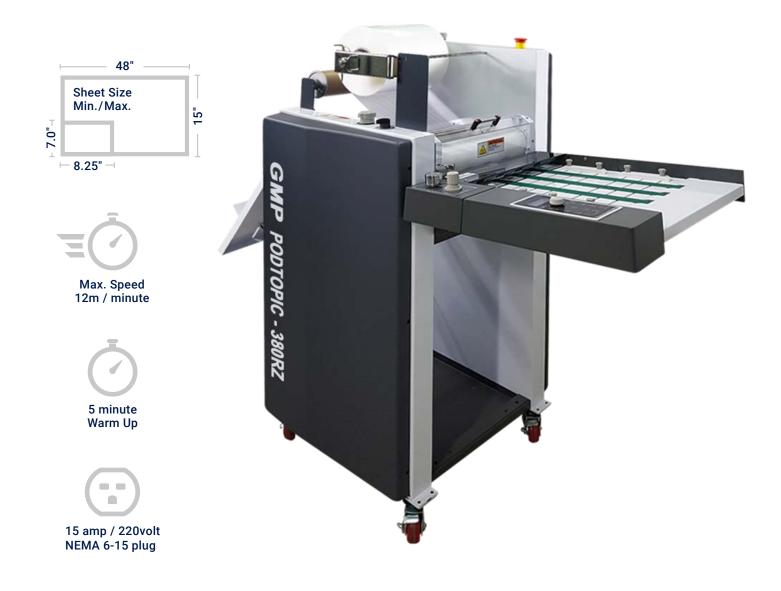

## PODTOPIC-380RZ

The PODTOPIC-380RZ single-sided laminator is a specialty finishing system that meet the needs of on-demand print shops as an excellent complement for most digital print engines. This unit comes standard with semi-automatic feeder, or an optional deep pile fully-automatic feeding head is available. Unique flying knife sheet separation, works excellent with all feeding types including nylon. The PODTOPIC-380RZ has an adjustable de-curling system that creates consistent flat output. The PODTOPIC-380RZ is capable of both laminating as well as SleekerDigital<sup>™</sup> finishing technology which allows for variable data foil stamping, spot varnishing and holographic effects on digital outputs. The PODTOPIC-380RZ is the professional and economical addition for in-house on-demand lamination and specialty finishing.

Deep Pile Fully-Automatic Feeding Head is Optional

**Touch Screen and Speed Control** 

Flying Knife Sheet Separation

|              | PODTOPIC-380RZ Specifications               | PODTOPIC-380RZ Auto Specifications |
|--------------|---------------------------------------------|------------------------------------|
| Sheet Size   | Min. 7" x 8.25" / Max. 15" x 48"            | Min. 8" x 10" / Max. 15" x 19.75"  |
| Speed        | Up to 39' / min.                            | Up to 39' / Min.                   |
| Warm Up      | 5 min. / Dual Infrared Heating Technology   |                                    |
| Cutting      | Flying Knife Sheet Separation               | Sheet Separation                   |
| Lamination + | SleekerDigital™                             |                                    |
| Functions    | Folding Feeding Tray / Overlap Control      | Overlap Control                    |
| Optional     | Sheet Size Extension Accepts up to 47.24" L | _                                  |
| Unit Size    | 65.5"L x 28.5"W x 53"H                      | 67"L x 29"W x 54"H                 |
| Electrical   | 15 amp / 220volt, NEMA 6-15 plug            |                                    |