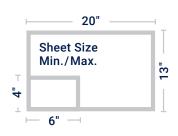

Max height 7" feeding table

Automatic Roller Pressure

|                | Specifications                |
|----------------|-------------------------------|
| Sheet Size     | Min. 4" x 6" / Max. 13" x 20" |
| Substrate      | 80 - 350 g/m <sup>2</sup>     |
| Speed          | up to 6.5' per min.           |
| Film Core      | Fixed                         |
| Laminate Films | ThinkLam™ Series              |
| Temperature    | 150°C (302°F) max.            |
| Heating System | Infrared                      |