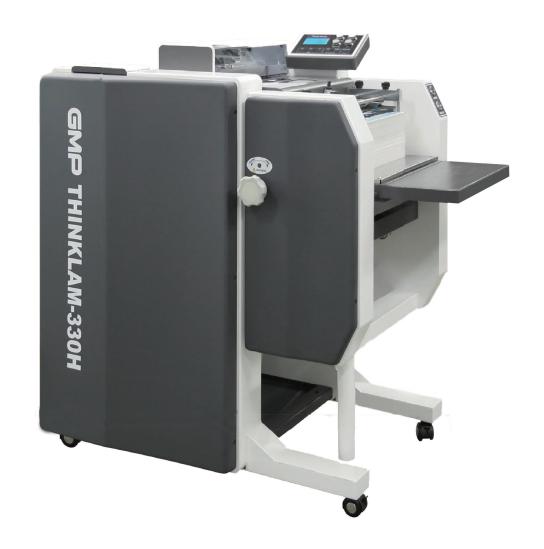

## THINKLAM-330<sup>™</sup>H

**Fully Automatic** 2-sided Laminator with Flush Trim, Edge Seal Capability

Max. Speed 6.5' per minute

6 minute Warm Up

220V / 15 AMP NEMA 6-15P

## **THINK**LAM-330<sup>™</sup>H

The ThinkLam-330™H is a fully automatic 2 sided laminator with LCD control panel, delivering crystal clear, scratch-free double-sided lamination with flush trim and sealed edges on all four sides. This easy-to-use unit boasts reliable automatic feeding, laminating and cutting systems along side its ability to detect laminate thickness and determine precise temperature and speed for each job. Use ThinkLam™ roll laminates and enjoy simplified loading with an anti-opposite film loading system and clam shell type feeding table. This unit is a valuable addition to any print shop and perfect for on-demand short run jobs.