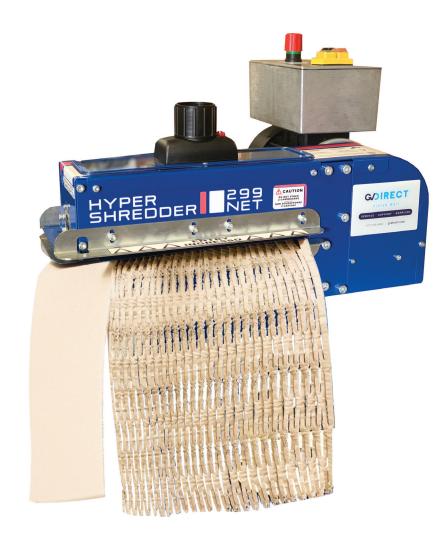

## **HYPER SHREDDER**-299

The HYPER SHREDDER eliminate the disposal costs of used cardboard. Ecological, space-saving and economical. The cardboard elastic net (NET versions) generated by the machine, easily adapts to any type of packaging, providing remarkable impact resistance.

#### **TECHNICAL ADVANTAGES:**

- · Motor designed to last.
- · Resistant Steel Blades even for small metal parts.
- All models are fitted with a dust extractor connection.
- All models are transportable on wheels (optional).
- Simple and Practical Control Panel.
- Sturdy structure entirely in steel and sheet metal.
- Lateral opening of the cutting outlet that allows cardboard wider than 1 meter to be inserted.