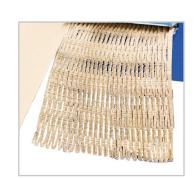

## **HYPER SHREDDER**-299

The HYPER SHREDDER eliminate the disposal costs of used cardboard. Ecological, space-saving and economical. The cardboard elastic net (NET versions) generated by the machine, easily adapts to any type of packaging, providing remarkable impact resistance.