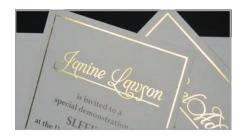

## SLEEKING TECHNOLOGY

Sleeking Technology opens a vast array of finishing options including variable data foil stamping, spot varnishing and holographic special effect sleeking on digital output.

| Description            | Specifications        |
|------------------------|-----------------------|
| Warm Up Time           | 15 min                |
| Heating System         | Dual Infrared Heating |
| Air Compressor         | 1 HP, 0.6mPa, 89L/min |
| Laminating Temperature | Max. 150°C (302°F)    |
| Pressure Control       | Pneumatic Cylinder    |
| Film Core              | 3"                    |
| Cooling device         | Auxiliry Chiller      |