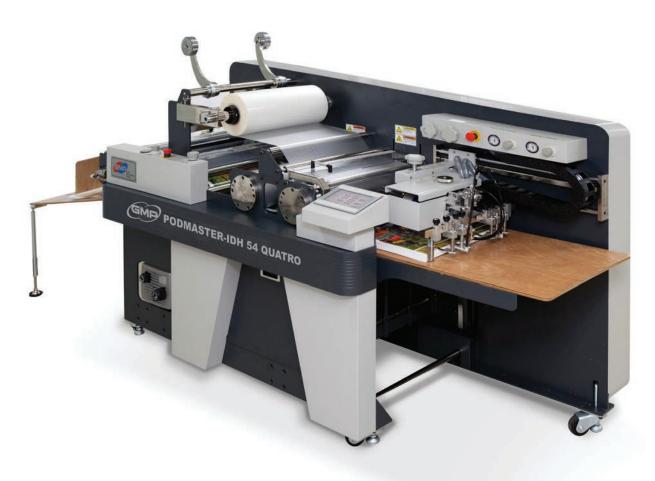

## PODMASTER™ - IDH 54 QUATRO

## HIGH SPEED SINGLE SIDED AND DUPLEX SPECIALTY LAMINATOR

The PODMaster - IDH 54 Quatro is a tribute to GMP's innovation and skill. A revolutionary cantilevered design optimizes operator performance, giving easy access to exchange film rolls, control the web, and load/unload the machine. Duplex SHR™ (Silver Halide Replacement) gives the rich texture of traditional silver halide prints to digital output, eliminating slow, expensive photo equipment. The SHR™ process increases photo production dramatically, reduces costs by up to 40%, and protects our environment with a cleaner, greener alternative to wet or dry silver halide chemical process.