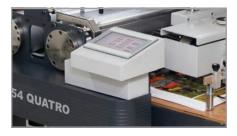

### CAPACITIVE TOUCH CONTROLLER

Intuitive Touch panel controller provides quick and easy access to all vital functions. The digital monitor screen displays settings and status messages.

| Description           | Specifications                                               |
|-----------------------|--------------------------------------------------------------|
| Dimension             | 36"L x 82"W x 52"H                                           |
| Max. Laminating Speed | Single Sided Lamination: 98'/Min<br>Single Side SHR: 65'/min |
| Laminating films      | Innove Platinum™, PolyPro™<br>NyPro™ and SHR™ OPP            |
| Substrate Weight      | 120 ~ 300 g/m <sup>3</sup>                                   |
| Pneumatic Requirement | 100 PSI House Air                                            |
| Power Requirement     | AC 220V ~ 240V, 50/60Hz                                      |