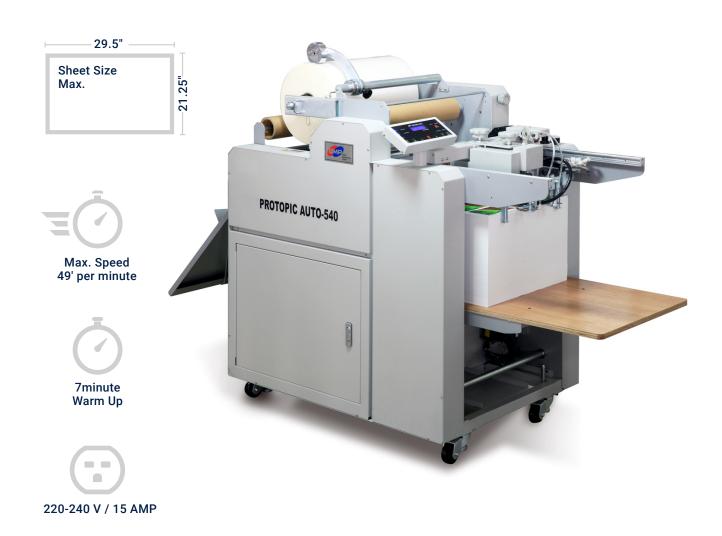

## PROTOPIC AUTO - 540

PROTOPIC AUTO - 540 includes air compressor & low noise vacuum pump. Stream feeder installed for auto paper-feeding. Perfect lamination without bubbles for all kinds of paper quality. High pressure of PROTOPIC AUTO - 540 laminating roller for enhancing quality of laminating results. Well-streamlined function adjustment by use of capacitive type touch-screen. Function of various information for user-friendly convenience. PROTOPIC AUTO - 540 is one unified machine design including cabinet for easy storing air-compressor & vacuum pump.

Auto Paper Feeding Option

**High Glossy Chrome Plated Roller** 

Automatic Gap Adjustment For Feeding Paper

|                   | PROTOPIC AUTO - 540 Specifications        |                        |                    |
|-------------------|-------------------------------------------|------------------------|--------------------|
| Sheet Size        | Max. 21.25" W x 29.5" L                   | Laminating Temperature | Max 302 (°F)       |
| Speed             | Up to 49' / min.                          | Temperature Control    | Touch Sceen        |
| Warm Up           | 7 min.                                    | Speed Control          | Touch Screen       |
| Paper Pile Height | 13.77"                                    | Display System         | LCD Panel          |
| Lamination Films  | Performance OPP / PET, SleekerDigital™    | Roller Pressure        | Pneumatic Cylinder |
| Substrate Weight  | 120 - 350 g/m <sup>2</sup>                | Film Core Size         | 3" Core            |
| Roller Diameter   | Front - T: 3.93" / B: 3.14", Rear - 2.16" | Vacuum Pump            | 250w 120L/min      |
| Power             | AC 220 - 240V / 15 A                      | Temperature Sensing    | 1                  |
| Heating System    | Infrared Heater                           | Method                 | Internal Sensor    |
| Dimensions        | 31.5" W x 65.9" L x 51.9" H               | Cooling Device         | Air Blower         |